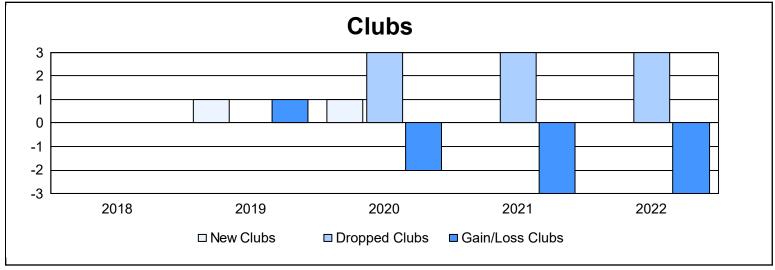

District 105CE As of June 2022 Cumulative

| Year      | New<br>Clubs | Dropped<br>Clubs | Gain/<br>Loss<br>Clubs | New<br>Members | Charter<br>Members | Reinstate<br>Members | Transfer<br>Members | Total<br>Member<br>Added | Total<br>Members<br>Dropped | Gain/<br>Loss<br>Members |
|-----------|--------------|------------------|------------------------|----------------|--------------------|----------------------|---------------------|--------------------------|-----------------------------|--------------------------|
| 2017-2018 | 0            | 0                | 0                      | 284            | 2                  | 16                   | 22                  | 324                      | 247                         | 77                       |
| 2018-2019 | 1            | 0                | 1                      | 135            | 24                 | 5                    | 19                  | 183                      | 336                         | -153                     |
| 2019-2020 | 1            | 3                | -2                     | 84             | 30                 | 4                    | 16                  | 134                      | 206                         | -72                      |
| 2020-2021 | 0            | 3                | -3                     | 66             | 6                  | 7                    | 11                  | 90                       | 200                         | -110                     |
| 2021-2022 | 0            | 3                | -3                     | 137            | 1                  | 3                    | 7                   | 148                      | 205                         | -57                      |
| Average   | 0            | 2                | -1                     | 141            | 13                 | 7                    | 15                  | 176                      | 239                         | -63                      |