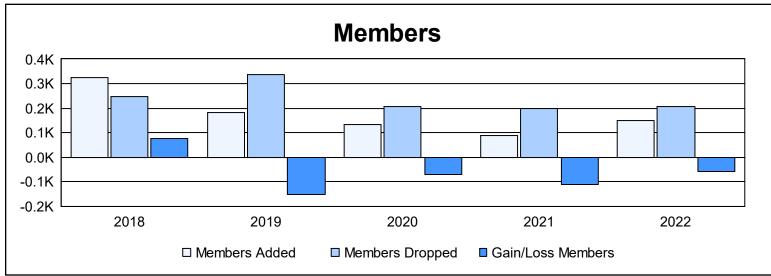

District 105CE As of June 2022 Cumulative

| Year      | New<br>Clubs | Dropped<br>Clubs | Gain/<br>Loss<br>Clubs | New<br>Members | Charter<br>Members | Reinstate<br>Members | Transfer<br>Members | Total<br>Member<br>Added | Total<br>Members<br>Dropped | Gain/<br>Loss<br>Members |
|-----------|--------------|------------------|------------------------|----------------|--------------------|----------------------|---------------------|--------------------------|-----------------------------|--------------------------|
| 2017-2018 | 0            | 0                | 0                      | 284            | 2                  | 16                   | 22                  | 324                      | 247                         | 77                       |
| 2018-2019 | 1            | 0                | 1                      | 135            | 24                 | 5                    | 19                  | 183                      | 336                         | -153                     |
| 2019-2020 | 1            | 3                | -2                     | 84             | 30                 | 4                    | 16                  | 134                      | 206                         | -72                      |
| 2020-2021 | 0            | 3                | -3                     | 66             | 6                  | 7                    | 11                  | 90                       | 200                         | -110                     |
| 2021-2022 | 0            | 3                | -3                     | 137            | 1                  | 3                    | 7                   | 148                      | 205                         | -57                      |
| Average   | 0            | 2                | -1                     | 141            | 13                 | 7                    | 15                  | 176                      | 239                         | -63                      |